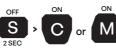

#### LED On/Off

Click S Button and Hold More than 2 Seconds for LED Off Click M or C Button for LED On

#### **LED Brightness Adjustment**

Click C Button to Enter LED Single Color Mode Click S Button to Adjust LED Brightness (4 Brightness Modes)