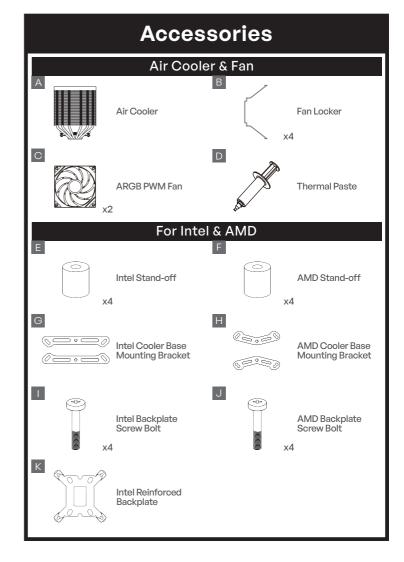

# AK6 Dual Digital Series User Manual



## Mini ARGB LED Controller



## М

Multiple Lighting Effect Mode Click M Button to Switch Different LED Lighting Effects (9 Lighting Effects)



#### LED On/Off

Click S Button and Hold More than 2 Seconds for LED Off Click M or C Button for LED On



#### **LED Brightness Adjustment**

Click C Button to Enter LED Single Color Mode Click S Button to Adjust LED Brightness (4 Brightness Modes)



### LED Speed Adjustment

Click M button to Enter Multiple Lighting Effect Mode Click S Button to Change LED Speed (5 LED Speeds Available)



#### LED Single Color Mode

Click C Button to Switch Different LED Single Color (7 Colors Available)