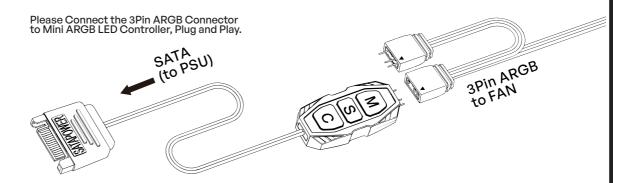

# AK6 Dual Digital Series User Manual



## Mini ARGB LED Controller



## М

Multiple Lighting Effect Mode Click M Button to Switch Different LED Lighting Effects (9 Lighting Effects)



#### LED On/Off

Click S Button and Hold More than 2 Seconds for LED Off Click M or C Button for LED On



#### **LED Brightness Adjustment**

Click C Button to Enter LED Single Color Mode Click S Button to Adjust LED Brightness (4 Brightness Modes)



### LED Speed Adjustment

Click M button to Enter Multiple Lighting Effect Mode Click S Button to Change LED Speed (5 LED Speeds Available)



#### LED Single Color Mode

Click C Button to Switch Different LED Single Color (7 Colors Available)