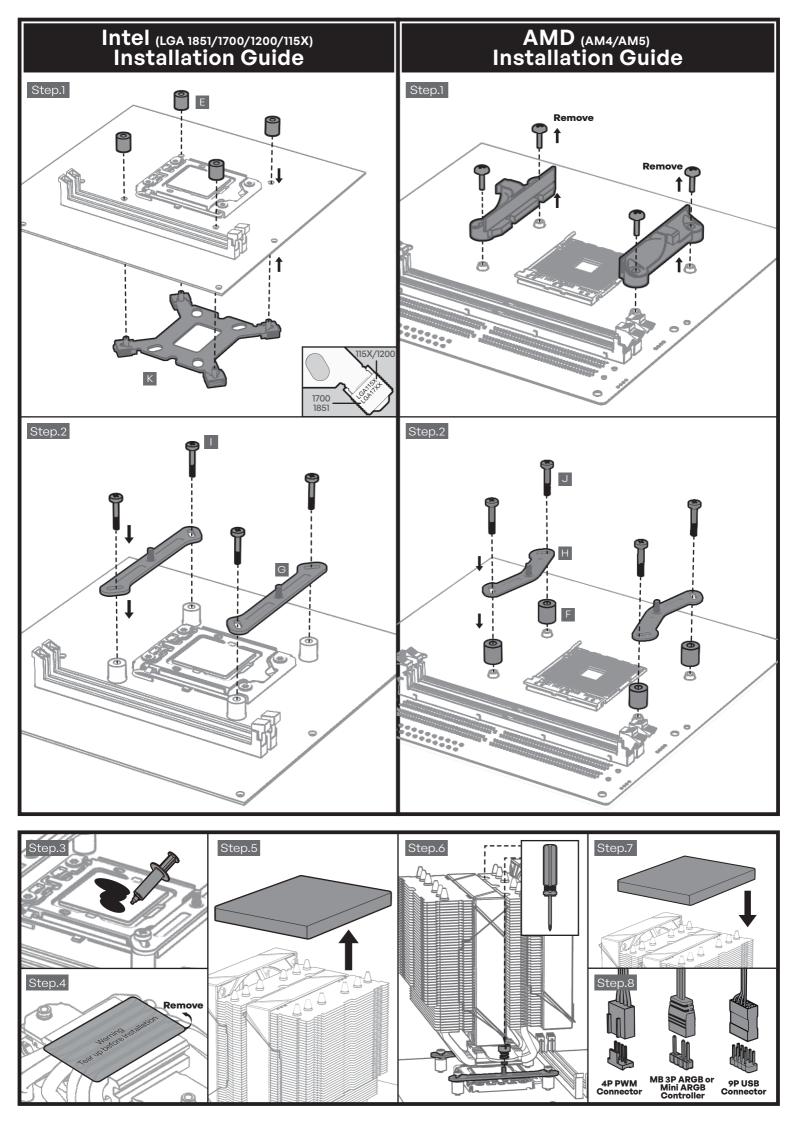

# AK6 Dual Digital Series User Manual



## Mini ARGB LED Controller



## М

Multiple Lighting Effect Mode Click M Button to Switch Different LED Lighting Effects (9 Lighting Effects)



#### LED On/Off

Click S Button and Hold More than 2 Seconds for LED Off Click M or C Button for LED On



#### **LED Brightness Adjustment**

Click C Button to Enter LED Single Color Mode Click S Button to Adjust LED Brightness (4 Brightness Modes)



### LED Speed Adjustment

Click M button to Enter Multiple Lighting Effect Mode Click S Button to Change LED Speed (5 LED Speeds Available)



#### LED Single Color Mode

Click C Button to Switch Different LED Single Color (7 Colors Available)