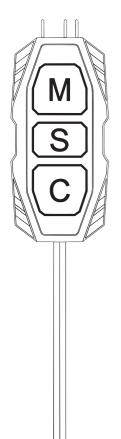

## Mini ARGB LED Controller

## М

Multiple Lighting Effect Mode Click M Button to Switch Different LED Lighting Effects (9 Lighting Effects)

#### LED On/Off

Click S Button and Hold More than 2 Seconds for LED Off Click M or C Button for LED On

#### **LED Brightness Adjustment**

Click C Button to Enter LED Single Color Mode Click S Button to Adjust LED Brightness (4 Brightness Modes)

### LED Speed Adjustment

Click M button to Enter Multiple Lighting Effect Mode Click S Button to Change LED Speed (5 LED Speeds Available)

#### LED Single Color Mode

Click C Button to Switch Different LED Single Color (7 Colors Available)